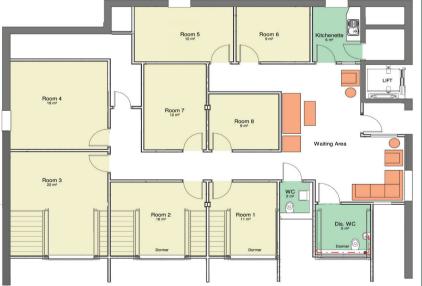

- 8 rooms available of differing sizes from 8 sq m to 22 sq m – perfect as consultation/ treatment rooms and available on flexible terms
- All units can be offered fully fitted, subject to terms
- Central waiting room for clients, easy access with stairs and lift

## **Room Rental Rates**

| ROOM | SIZE             | MONTHLY RENTAL* |
|------|------------------|-----------------|
| 1    | llm²             | £500            |
| 2    | 16m²             | £550            |
| 3    | 22m <sup>2</sup> | £600            |
| 4    | 19m²             | £550            |
| 5    | 12m <sup>2</sup> | £500            |
| 6    | 9m²              | £450            |
| 7    | 12m <sup>2</sup> | £500            |
| 8    | 9m²              | £450            |